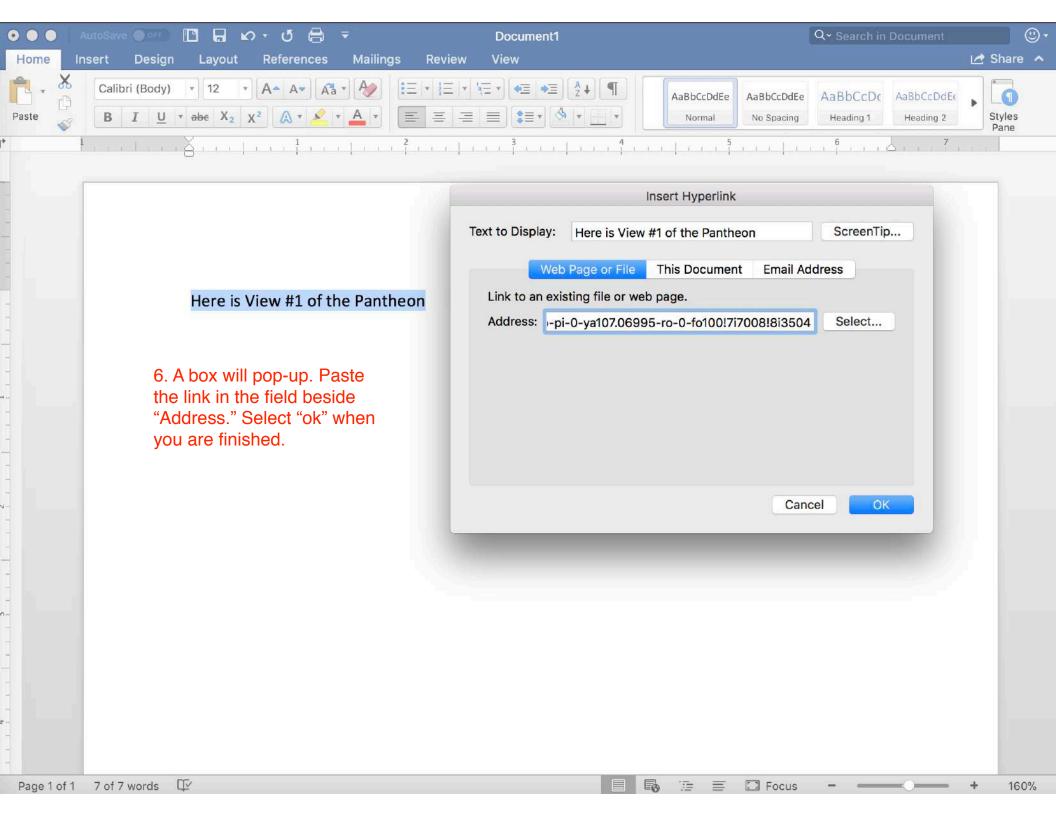

4. A link will appear inside this box. Highlight it, and right-click to copy the link.