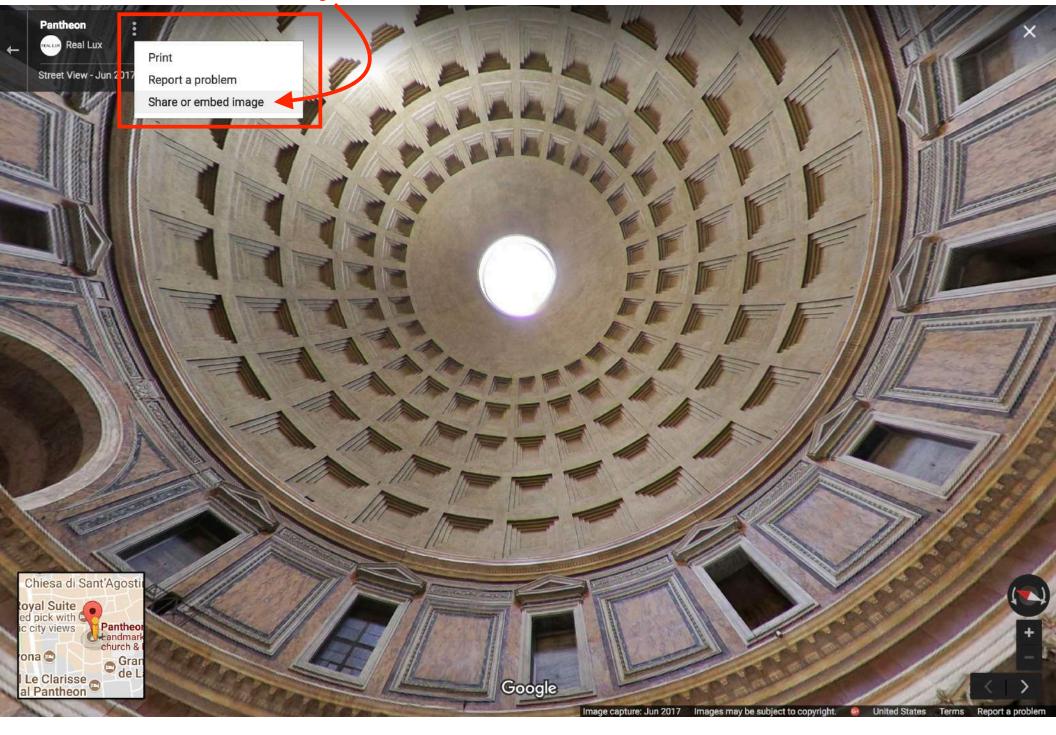

Dress Store

Pepita Store

Google

Ditta Annibale

2. Use your cursor to grab the yellow Street View icon and drag it to one of the blue dots to start exploring. Drop it (release your cursor) on a point.

3. Based on where you land, an image from inside your location will pop-up. To share your view/image, click on the three dots, and select "Share or embed image."