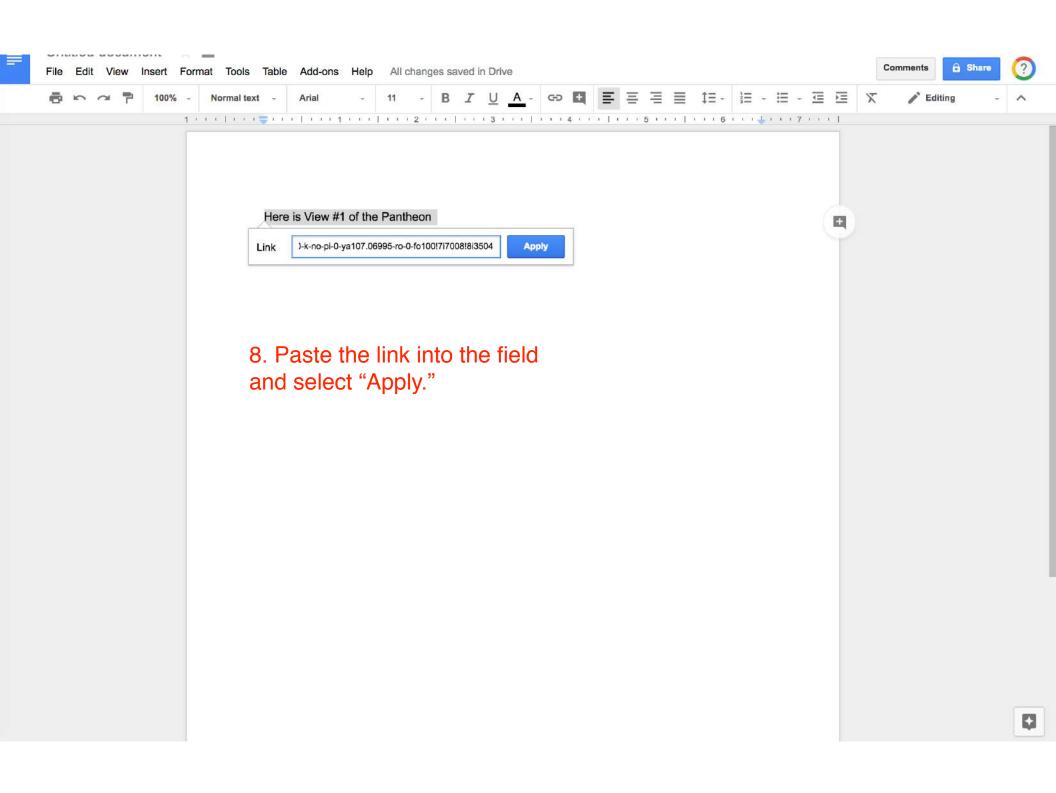

4. A link will appear inside this box. Highlight it, and right-click to copy the link.