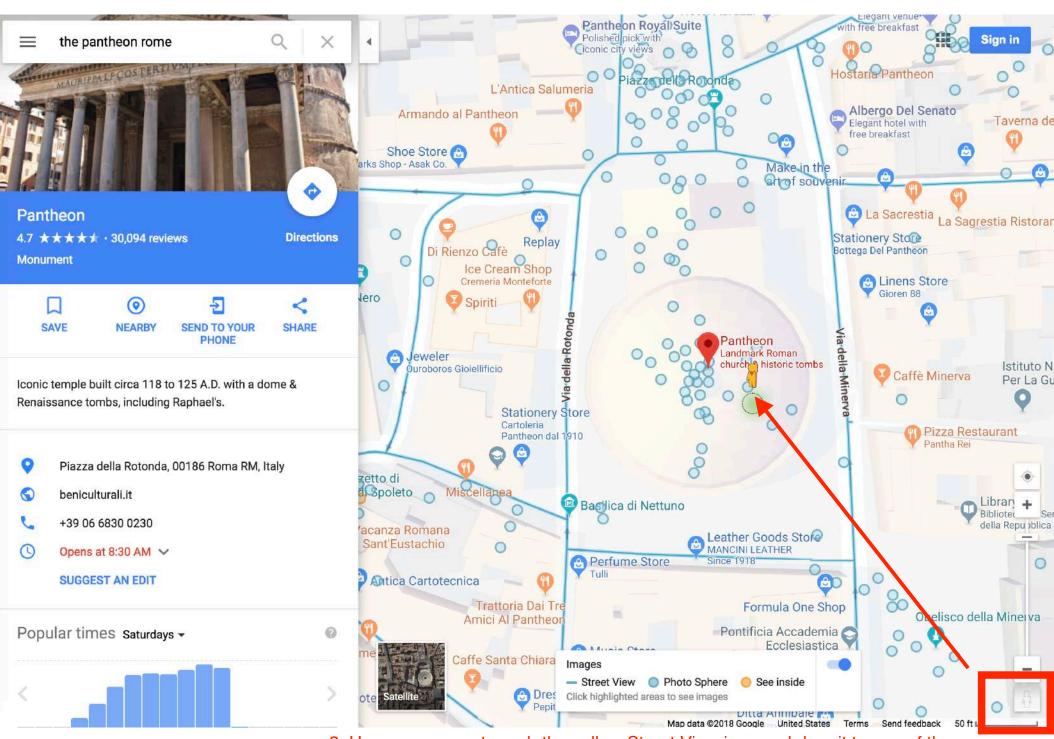

Using Google MAPS Street View on your DESKTOP and creating hyperlinks 1. Use the search bar to type in the location you are looking for Pantheon Royal Suite with free breakfast Polished pick with the pantheon rome Sign in iconic city views Hostaria Pantheon Piazza della Rotonda L'Antica Salumeria Albergo Del Senato Armando al Pantheon -Taverna de Elegant hotel with free breakfast ( Shoe Store arks Shop - Asak Co. Make in the art of souvenir 🙆 La Sacrestia La Sagrestia Ristora Pantheon **Directions** 4.7 ★★★★ 30,094 reviews Stationery Store Replay Di Rienzo Cafè Bottega Del Pantheon Monument Ice Cream Shop Cremeria Monteforte (A) Linens Store Gioren 88 lero Via della Rotonda SAVE NEARBY SEND TO YOUR SHARE Via della Minerv PHONE Pantheon Landmark Roman Jeweler church & historic tombs Istituto N Ouroboros Gioiellificio Caffè Minerva Per La G Iconic temple built circa 118 to 125 A.D. with a dome & Renaissance tombs, including Raphael's. Stationery Store Cartoleria N Pizza Restaurant Pantheon dal 1910 Pantha Rei Piazza della Rotonda, 00186 Roma RM, Italy zetto di di Spoleto Miscellanea beniculturali.it Basilica di Nettuno Library Bibliotec +39 06 6830 0230 della Republica acanza Romana Leather Goods Store Sant'Eustachio MANCINI LEATHER Opens at 8:30 AM V Perfume Store Since 1918 SUGGEST AN EDIT Antica Cartotecnica Trattoria Dai Tre Formula One Shop Obelisco della Minerva Amici Al Pantheon Pontificia Accademia Popular times Saturdays -0 Ecclesiastica Music Store Caffe Santa Chiara Strumenti Musicali

Dress Store

Pepita Store

Google

Ditta Annibale

2. Use your cursor to grab the yellow Street View icon and drag it to one of the blue dots to start exploring. Drop it (release your cursor) on a point.

3. Based on where you land, an image from inside your location will pop-up. To share your view/image, click on the three dots, and select "Share or embed image."