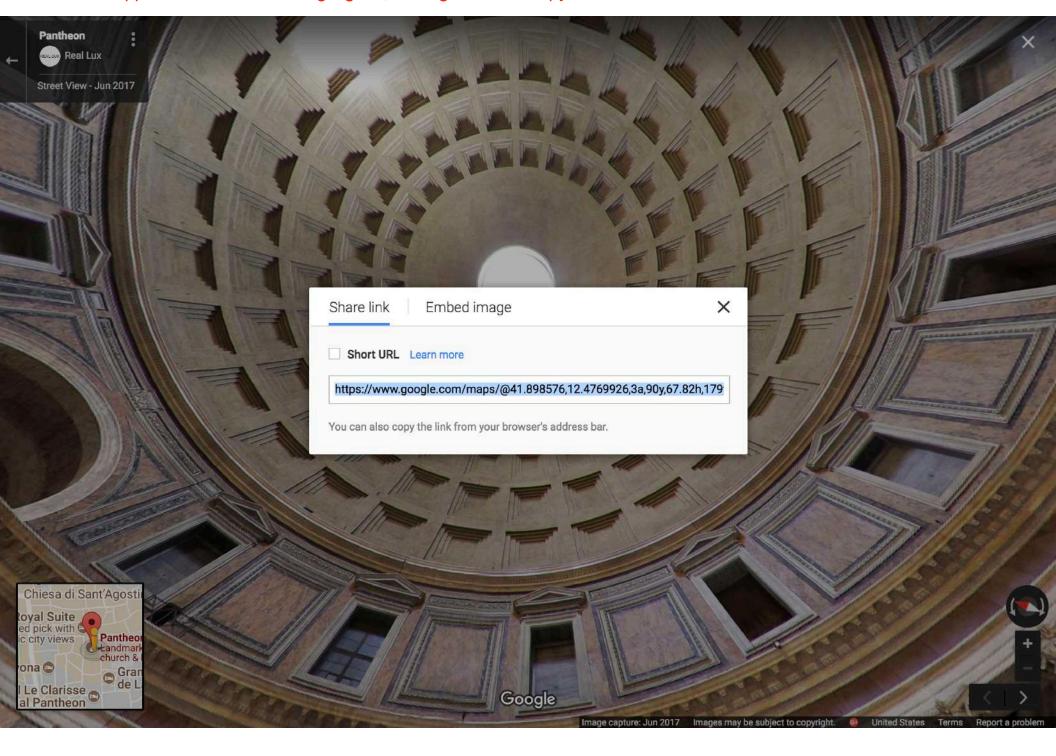

4. A link will appear inside this box. Highlight it, and right-click to copy the link.