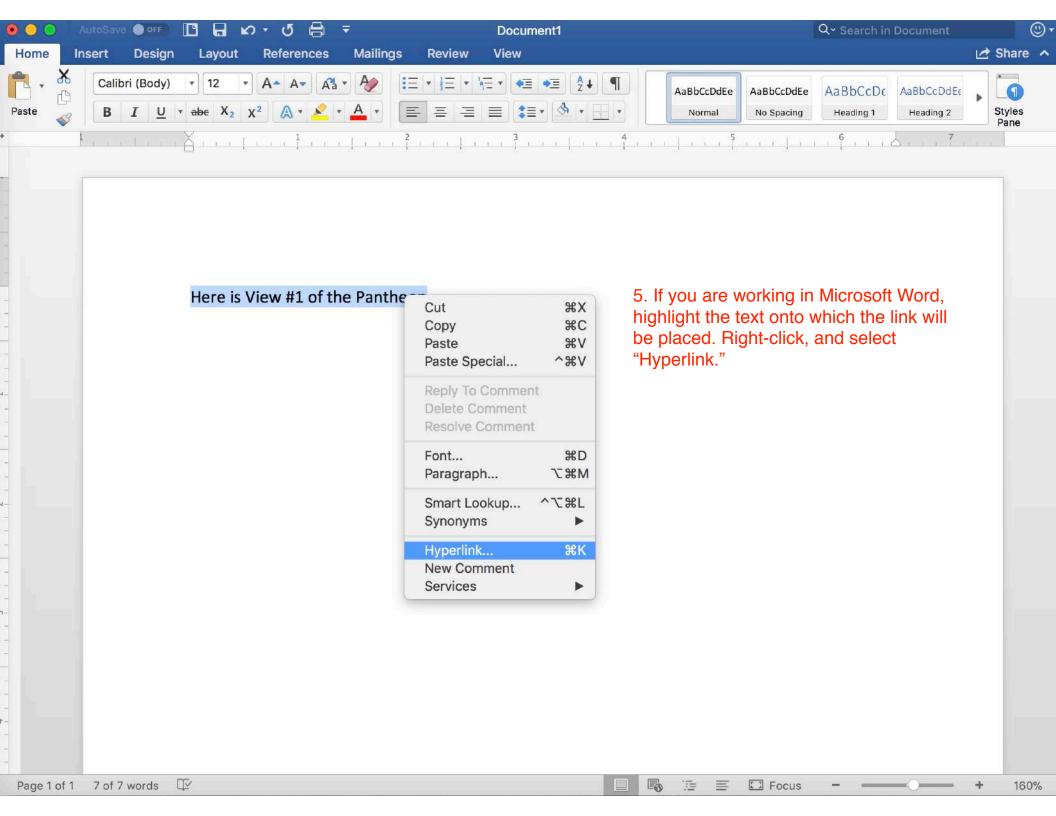

ica acanza Romana Leather Goods Store Sant'Eustachio MANCINI LEATHER Opens at 8:30 AM V Perfume Store Since 1918 SUGGEST AN EDIT Antica Cartotecnica Trattoria Dai Tre Formula One Shop Obelisco della Minerva Amici Al Pantheon Pontificia Accademia Popular times Saturdays -0 Ecclesiastica Music Store Caffe Santa Chiara Strumenti Musicali

Dress Store

Pepita Store

Google

Ditta Annibale



2. Use your cursor to grab the yellow Street View icon and drag it to one of the blue dots to start exploring. Drop it (release your cursor) on a point.

3. Based on where you land, an image from inside your location will pop-up. To share your view/image, click on the three dots, and select "Share or embed image."



4. A link will appear inside this box. Highlight it, and right-click to copy the link.