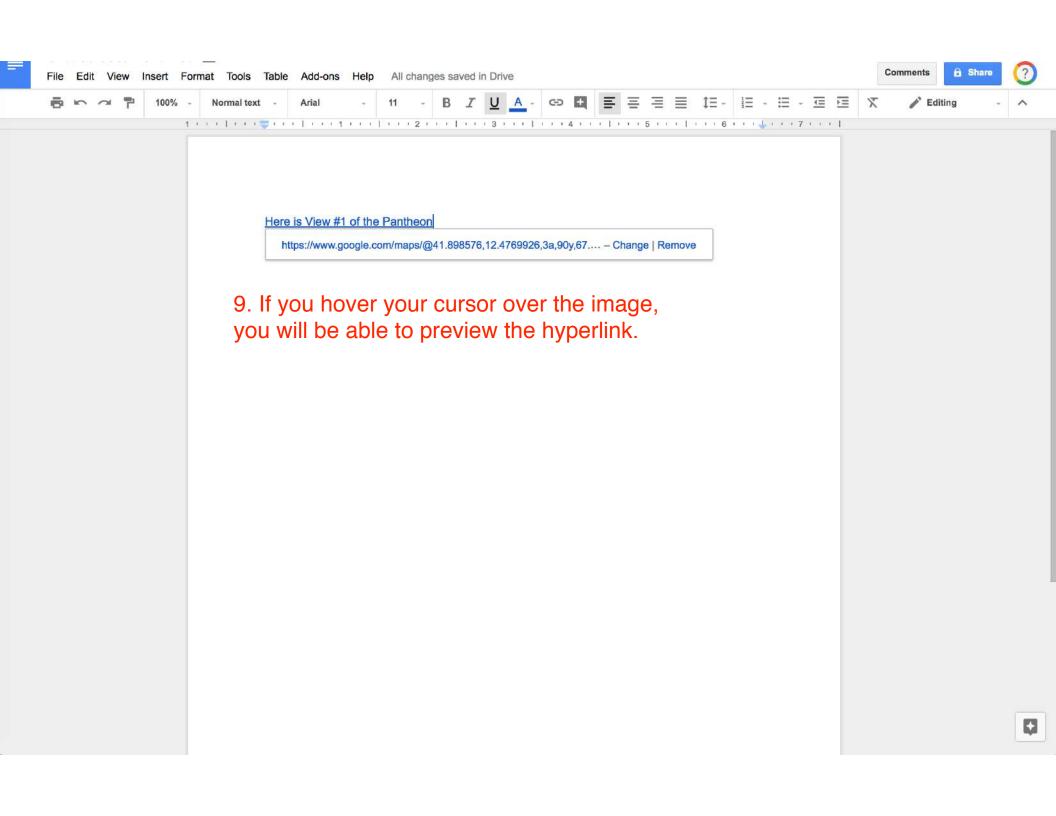

4. A link will appear inside this box. Highlight it, and right-click to copy the link.