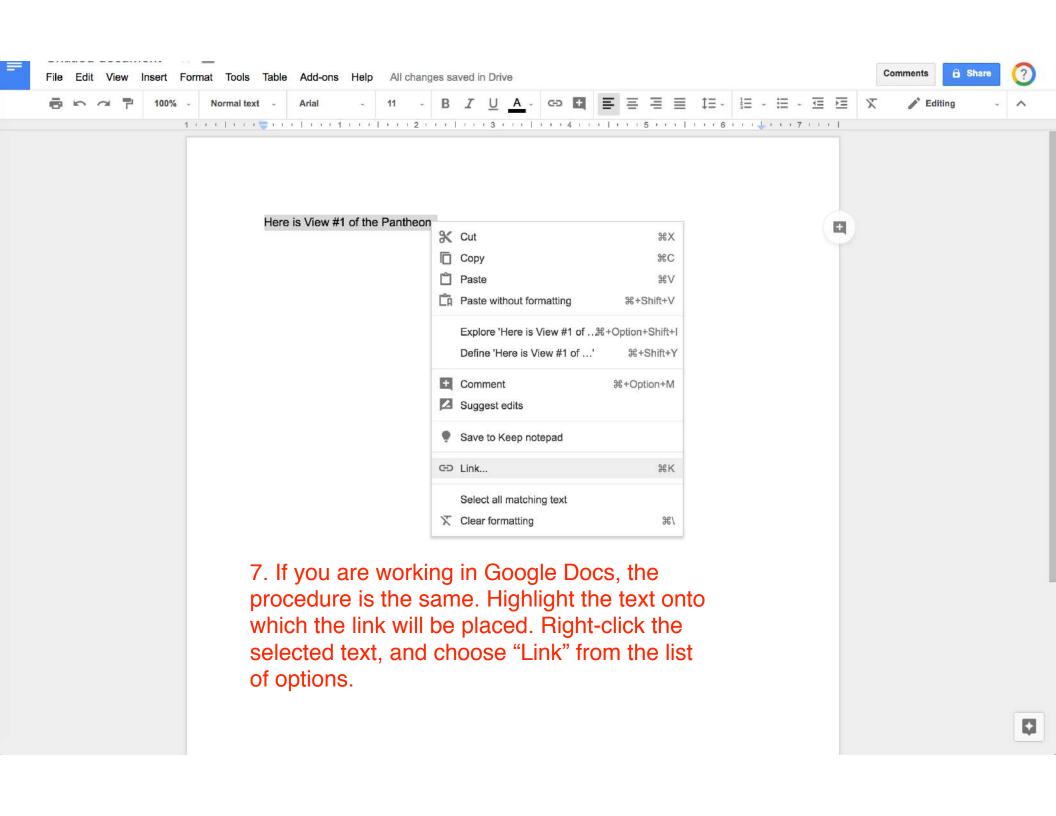

4. A link will appear inside this box. Highlight it, and right-click to copy the link.